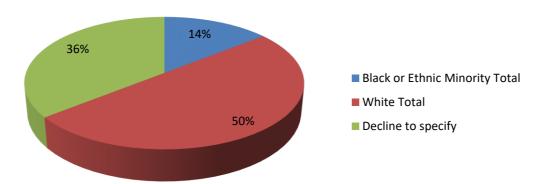

Although for data protection reasons, it is not possible to publish such data annually, the College's General Purposes Committee has critically reviewed each year the gender, ethnicity and disability data on Fellowship and staff appointment applications. This cumulative Fellowship data on the ethnic background of candidates for the College's main competitions is now incorporated in Table 2, which shows that this year fewer than 1% of candidates declined to supply this information. This compares favourably with previous years.