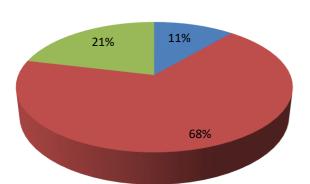

Although for data protection reasons, it is not possible to publish such data annually, the College's General Purposes Committee has critically reviewed each year the gender, ethnicity and disability data on Fellowship and staff appointment applications. This cumulative Fellowship data on the ethnic background of candidates for the College's main competitions is now incorporated in Table 2, which shows that this year fewer than 1% of candidates declined to supply this information. This compares favourably with previous years.