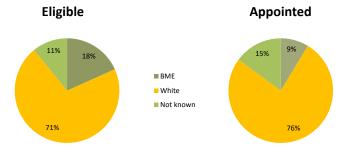

In the Visiting Fellowship competition for the academic year 2020-21, BME candidates' success rate was also higher, with 5.1% BME candidates elected vs 4.7% of their white counterparts. In the summer 2021 the College will also host two visiting scholars as part of the Africa Oxford Programme.