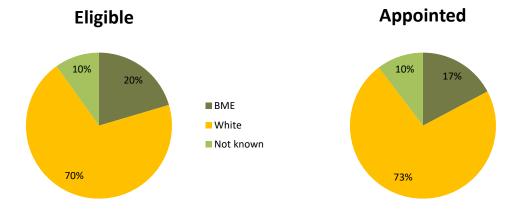

In the case of BME candidates, the College's Fellowship competitions continue to attract a substantial number of BME applicants (30.5% of Post-Doctoral Research Fellowship candidates in 2020/21 vs 29.5% in 2018). The BME candidates in the 2020/21 PDRF competition have had a higher overall success rate than their white counterparts: BME applicants had an overall success rate of 1.8% vs 0.5% for their white counterparts (three out of the five elected PDRF are of BME backgrounds).